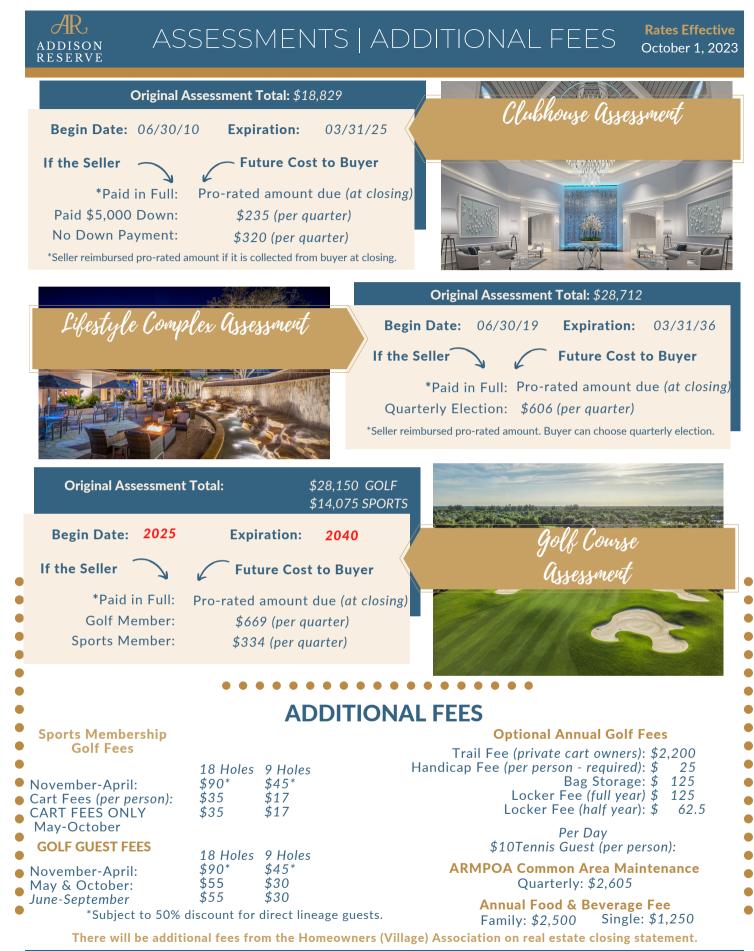

utstanding balance is deducted from refund.
- No pre-payment penalty
- Option to pay in full up-front

### At Closing

Non-Refundable Initiation Fee: \$70,000 One-Time Capital Contribution: \$ 3,600 Any additional assessments (on next page)

#### Yearly October 1 - September 30 Operating Dues (non-taxable): \$23,859 Capital Dues (non-taxable) \$ 1,830

\$25.690

Quarterly

Service Charge (family/single): \$544/463

## ADDISON RESERVE

All rates are subject to change without notice. Florida state taxes will be added to applicable fees & charges. 7201 Addison Reserve Blvd., Delray Beach, FL 33446 | 561.637.4004 | www.addisonreserve.cc

**Rates Effective** October 1, 2023



Capital Dues (non-taxable): \$ 2,615 715.79 Tax

### **Quarterly**

Service Charge (family/single): \$600/525

TOTAL:





All rates are subject to change without notice. Florida state taxes will be added to applicable fees & charges. Rates Effective 7201 Addison Reserve Blvd., Delray Beach, FL 33446 | 561.637.4004 | www.addisonreserve.cc October 1, 2023